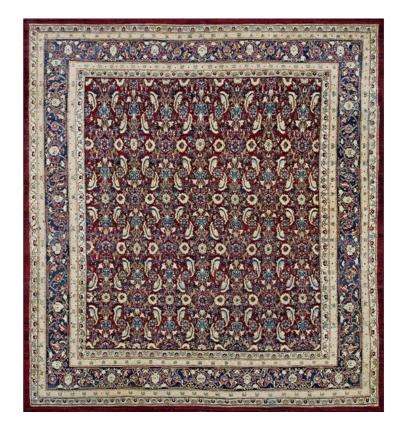

## http://www.youtube.com/watch?v= jnRGmix2L4

Agra always does the classics well, and this precisely drawn red ground herati example is no exception. The pattern is perfectly balanced in all directions and the navy main border in a turtle palmette design is perfectly consonant with the traditional overall effect.